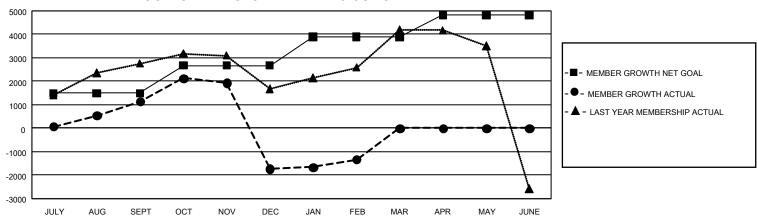

## GOALS AND ACTUAL MEMBERS CUMULATIVE

| DROPPED CLUBS: 135 |       | 1,139 CLUBS OF 1,852 ADDED<br>1 OR MORE NEW MEMBERS | GENDER DISTRIBUTION  MALE 50,886 (79.50%) |                 |  |
|--------------------|-------|-----------------------------------------------------|-------------------------------------------|-----------------|--|
|                    |       |                                                     | <br>  FEMALE                              | ` ´             |  |
|                    |       |                                                     | FEIVIALE                                  | 13,115 (20.49%) |  |
| DROPPED MEMBERS    |       |                                                     | NON BINARY                                | 2 (0.00%)       |  |
| DECEASED           | 223   |                                                     | PREFER NOT TO ANSWER                      | 8 (0.01%)       |  |
| CLUB CANCELLED     | 3,434 |                                                     | TOTAL FAMILY UNIT MEMBERS 19,             |                 |  |
| OTHER              | 5,724 | CLICK HERE FOR                                      |                                           |                 |  |
| TOTAL              | 9,381 | CUMULATIVE MEMBERSHIP DATA                          | FAMILY MEMBERS PAYING HALF DUES 11,5      |                 |  |

## GMT Constitutional Area 6 - I, Group J

REPORT DOES NOT INCLUDE CLUBS IN UNDISTRICTED AREAS.

| Clubs                 |               |           |               | Members               |                         |                         |                                                    |
|-----------------------|---------------|-----------|---------------|-----------------------|-------------------------|-------------------------|----------------------------------------------------|
| RESULTS FOR 2023-2024 |               |           |               | RESULTS FOR 2023-2024 |                         |                         |                                                    |
| QUARTER               | NEW CLUB GOAL | NEW CLUBS | DROPPED CLUBS | QUARTER ME            | MBER GROWTH NET<br>GOAL | MEMBER GROWTH<br>ACTUAL | DROPPED MEMBERS<br>ACTUAL (including<br>transfers) |
| JULY/AUG/SEPT         | 147           | 73        | 46            | JULY/AUG/SEPT         | 1485                    | 5,463                   | 3,830                                              |
| OCT/NOV/DEC           | 9             | 14        | 73            | OCT/NOV/DEC           | 1190                    | 3,151                   | 4,913                                              |
| JAN/FEB/MAR           | 123           | 6         | 16            | JAN/FEB/MAR           | 1214                    | 1,283                   | 638                                                |
| APR/MAY/JUNE          | 57            | 0         | 0             | APR/MAY/JUNE          | 926                     | 0                       | 0                                                  |