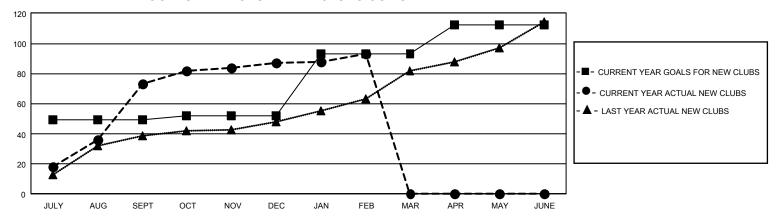

## GOALS AND ACTUAL NEW CLUBS CUMULATIVE

## GMT Constitutional Area 6 - I, Group J

REPORT DOES NOT INCLUDE CLUBS IN UNDISTRICTED AREAS.

| Clubs                 |               |           |               | Members               |                         |                         |                                                    |
|-----------------------|---------------|-----------|---------------|-----------------------|-------------------------|-------------------------|----------------------------------------------------|
| RESULTS FOR 2023-2024 |               |           |               | RESULTS FOR 2023-2024 |                         |                         |                                                    |
| QUARTER               | NEW CLUB GOAL | NEW CLUBS | DROPPED CLUBS | QUARTER ME            | MBER GROWTH NET<br>GOAL | MEMBER GROWTH<br>ACTUAL | DROPPED MEMBERS<br>ACTUAL (including<br>transfers) |
| JULY/AUG/SEPT         | 147           | 73        | 46            | JULY/AUG/SEPT         | 1485                    | 5,463                   | 3,830                                              |
| OCT/NOV/DEC           | 9             | 14        | 73            | OCT/NOV/DEC           | 1190                    | 3,151                   | 4,913                                              |
| JAN/FEB/MAR           | 123           | 6         | 16            | JAN/FEB/MAR           | 1214                    | 1,283                   | 638                                                |
| APR/MAY/JUNE          | 57            | 0         | 0             | APR/MAY/JUNE          | 926                     | 0                       | 0                                                  |